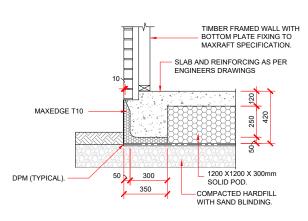

GARAGE DOOR REBATE DETAIL

**EXTERNAL FOOTING DETAIL** MAXEDGE T105 - 90mm FRAMING

**EXTERNAL FOOTING DETAIL** 

MAXEDGE T40 - 140mm FRAMING

**BRICK / STONE VENEER** REBATE DETAIL

SLAB AND REINFORCING AS PER ENGINEERS DRAWINGS