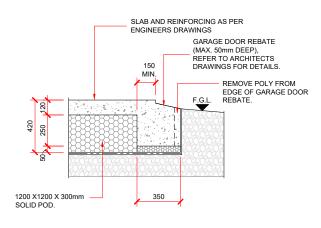

GARAGE DOOR REBATE DETAIL

**EXTERNAL FOOTING DETAIL** MAXEDGE T105 - 90mm FRAMING

**EXTERNAL FOOTING DETAIL** 

MAXEDGE T40 - 140mm FRAMING

**BRICK / STONE VENEER** REBATE DETAIL

SLAB AND REINFORCING AS PER ENGINEERS DRAWINGS