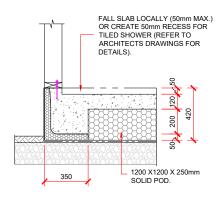

1200 X1200 X 300mm

SOLID POD.

1200 X1200 X 300mm 300 min

INTERNAL FOOTING DETAIL

SLAB AND REINFORCING AS PER ENGINEERS DRAWINGS

INTERNAL RIB DETAIL

DETAILS).

FALL SLAB LOCALLY (50mm MAX.) OR CREATE 50mm RECESS FOR TILED SHOWER (REFER TO ARCHITECTS DRAWINGS FOR

1200 X1200 X 250mm

SOLID POD.

FALL SLAB LOCALLY (50mm MAX.)
OR CREATE 50mm RECESS FOR
TILED SHOWER (REFER TO
ARCHITECTS DRAWINGS FOR
DETAILS).

SHOWER RECESS DETAIL - 90mm FRAMING.

SHOWER RECESS DETAIL. SHOWER RECESS DETAIL - 140mm FRAMING.