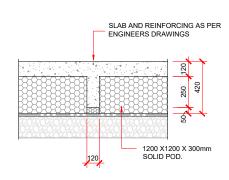

1200 X1200 X 300mm

SOLID POD.

1200 X1200 X 300mm 300 min

INTERNAL FOOTING DETAIL

SLAB AND REINFORCING AS PER ENGINEERS DRAWINGS

INTERNAL RIB DETAIL

DETAILS).

FALL SLAB LOCALLY (50mm MAX.) OR CREATE 50mm RECESS FOR TILED SHOWER (REFER TO ARCHITECTS DRAWINGS FOR