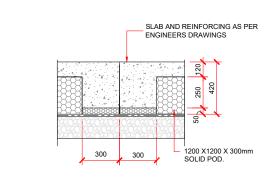

## 120mm CONCRETE + 300mm PODS

TIMBER FRAMED WALL WITH BOTTOM PLATE FIXING TO MAXRAFT SPECIFICATION. SLAB AND REINFORCING AS PER ENGINEERS DRAWINGS MAXRAFT PLUS 420 MAXEDGE T40 1200 X1200 X 300mm DPM (TYPICAL).--<sup>/</sup> 50 **|**-300 SOLID POD. COMPACTED HARDFILL