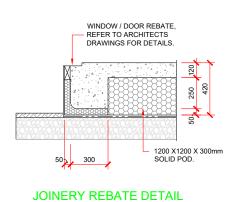

GARAGE DOOR REBATE DETAIL

**EXTERNAL FOOTING DETAIL** MAXEDGE T105 - 90mm FRAMING

**EXTERNAL FOOTING DETAIL** 

MAXEDGE T40 - 140mm FRAMING

**BRICK / STONE VENEER** REBATE DETAIL

SLAB AND REINFORCING AS PER ENGINEERS DRAWINGS