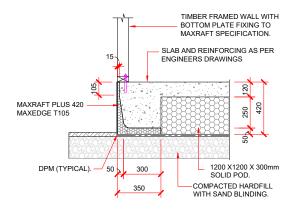

## 120mm CONCRETE + 300mm PODS

TIMBER FRAMED WALL WITH BOTTOM PLATE FIXING TO MAXRAFT SPECIFICATION. SLAB AND REINFORCING AS PER ENGINEERS DRAWINGS MAXRAFT PLUS 420 MAXEDGE T40 1200 X1200 X 300mm DPM (TYPICAL).--<sup>/</sup> 50 **|**-300 SOLID POD. COMPACTED HARDFILL